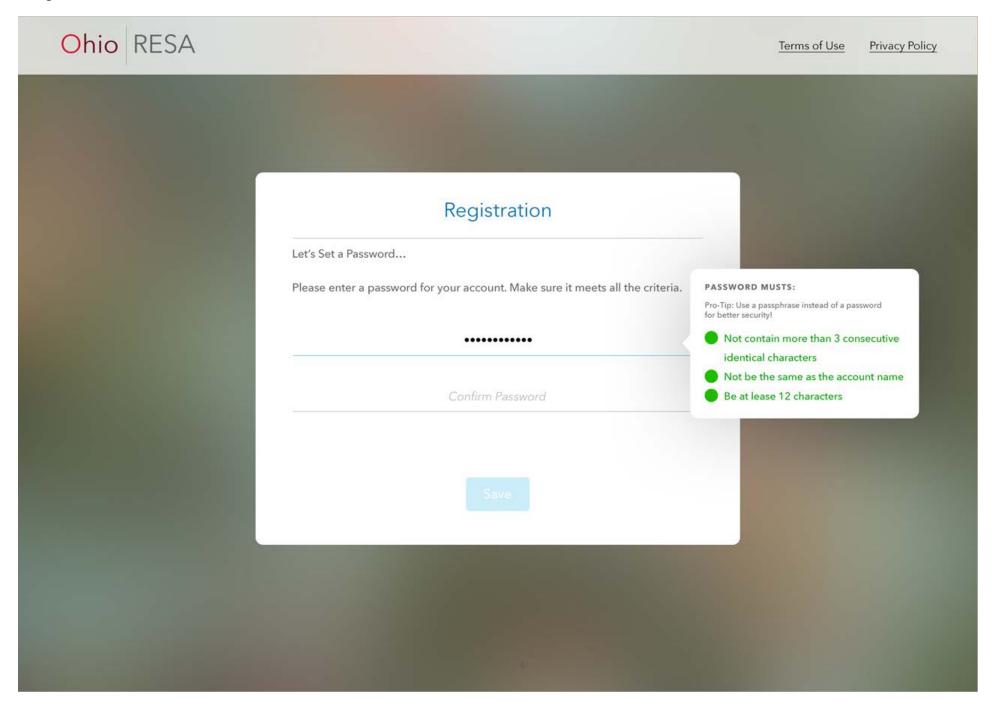

Ohio RESA Terms of Use Privacy Policy Registration Let's Set a Password... Please enter a password for your account. Make sure it meets all the criteria. Enter Password

Ohio RESA Terms of Use Privacy Policy Registration Let's Set a Password... Please enter a password for your account. Make sure it meets all the criteria. ••••• Save

Ohio RESA Terms of Use Privacy Policy Registration Let's Set a Password... Please enter a password for your account. Make sure it meets all the criteria. ••••• \*\*\*\*\*\*\*\*\*\* Save

Ohio RESA Terms of Use Privacy Policy Registration This is Important... Due to laws protecting confidentiality and privacy of users, only you can register yourself for this account, make inquiries regarding your account, and use the system to upload and/or score work. I am the person registering this account and who will be using the system. I have read and agree with the Terms of Use and Privacy Policy. Decline