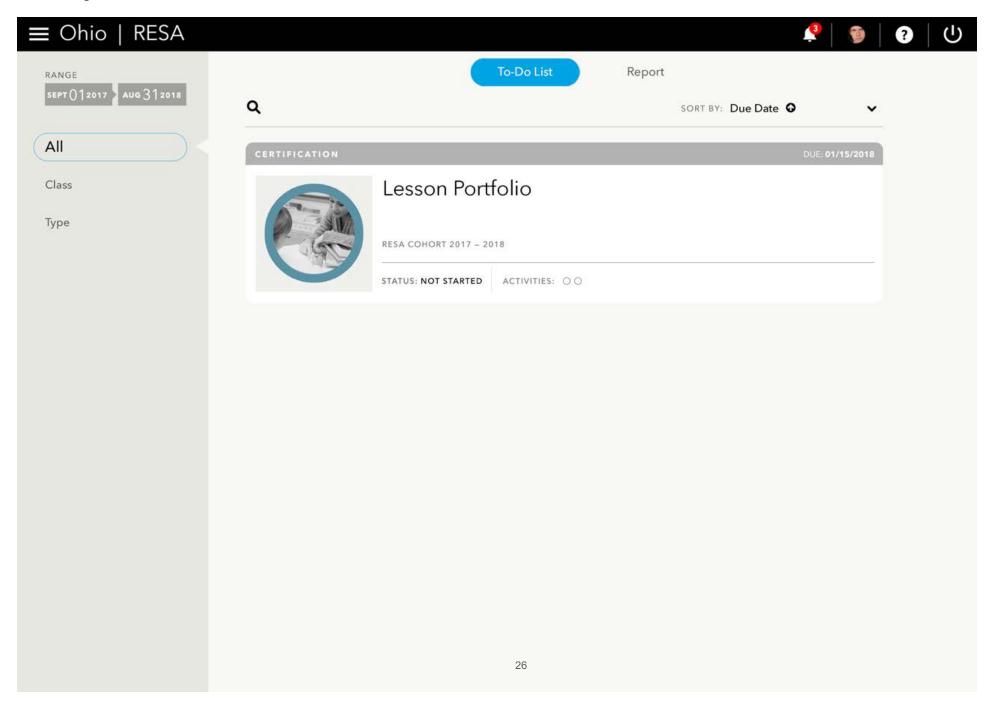

# NOTE

This presentation provides an overview of the initial account registration and setup for all teachers taking the Lesson Portfolio in Ohio. After loading the eligibility file provided by ODE, the system will send an activation email to all teachers. The activation email will include a link directing teachers to the Educopia platform to activate their account. Once activated, teachers will be able to log into the system to compete their account setup. After setting up their account, the system will place each teacher into the RESA Cohort 2017-2018 and assign them the Lesson Portfolio. Teachers can then click on the Lesson Portfolio to submit their work for Lesson A and Lesson B.